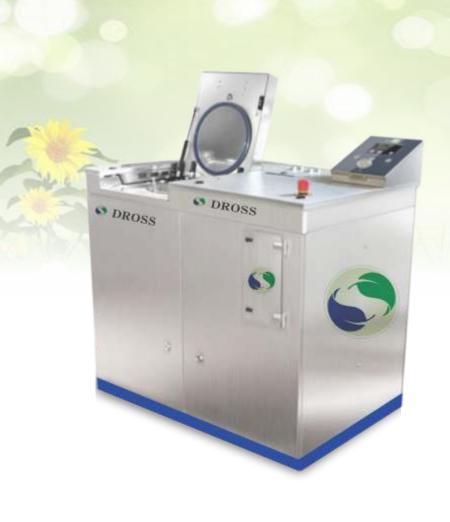

## **TECHNOLOGY APPLICATION**

DROSS-Med (Available in 100kg - 500kg Capacity)

## **DROSS-MED**

THE BIO-MEDICAL WASTE PROCESSOR)

The Covid-19 crises has given birth to new wastes: like PPE suits, masks, bottles of sanitizer etc. In nutshell, we need a technology which is capable to dispose this waste instantly without affecting the environment.

**DrossMed** is an innovative technology for scientific disposal of waste generated from health care institutes and use of protective gears. It is the only technology which is plug & play and can treat waste at site by converting it into usable, eco-friendly, economically viable end product RDF or Green Coal.