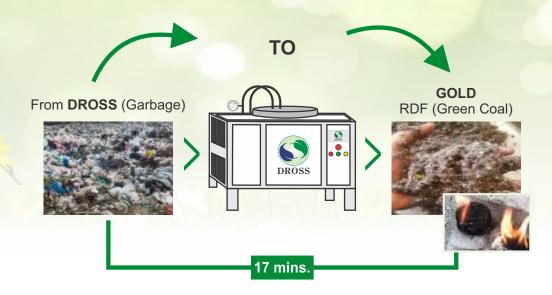

**DrossMed** is an innovative technology for scientific disposal of waste generated from health care institutes and use of protective gears. It is the only technology which is plug & play and can treat waste at site by converting it into usable, eco-friendly, economically viable end product RDF or Green Coal.

### **KEY FEATURES**

- THE PROCESS IS BASED ON INDUCED CATALYTIC PYROLYSIS (PATENTED TECHNOLOGY)
- · ALL KIND OF WASTE CAN BE TREATED
- NO LANDFILL
- MIN. SEGREGATION REQUIRED
- BOTH WET & DRY WASTE IS ACCEPTED BY THE PROCESS
- · END PRODUCT IS RDF, GREEN COAL, COMPOST WHICH ARE ECONOMICALLY VIABLE
- BURNING, SMOKE, POLLUTION & RADIATION FREE PROCESS
- PLUG-N-PLAY TECHNOLOGY, NO MAJOR CIVIL WORK REQUIRED
- ONE STOP SOLUTION FOR ZERO WASTE, LANDFILL FREE ENVIRONMENT