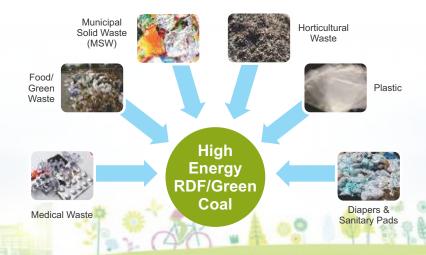

### THE ONLY MIXED WASTE SOLUTION

(Processes MLP, Thermocoal, Paper, Card Board & Food Waste)

### **KEY FEATURES**

- THE PROCESS IS BASED ON INDUCED CATALYTIC PYROLYSIS (PATENTED TECHNOLOGY)
- · ALL KIND OF WASTE CAN BE TREATED
- NO LANDFILL
- MIN. SEGREGATION REQUIRED
- BOTH WET & DRY WASTE IS ACCEPTED BY THE PROCESS
- · END PRODUCT IS RDF, GREEN COAL, COMPOST WHICH ARE ECONOMICALLY VIABLE
- BURNING, SMOKE, POLLUTION & RADIATION FREE PROCESS
- PLUG-N-PLAY TECHNOLOGY, NO MAJOR CIVIL WORK REQUIRED
- ONE STOP SOLUTION FOR ZERO WASTE, LANDFILL FREE ENVIRONMENT