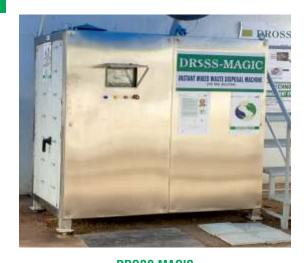

# **OUR PRODUCTS**

DROSS MAGIC
(Available in 250 Kg-2500 Kg Processing Capacity Per Day)

DROSS COMPOSTER

(Available in 50kg – 2 Ton for organic composting in 24 hrs)